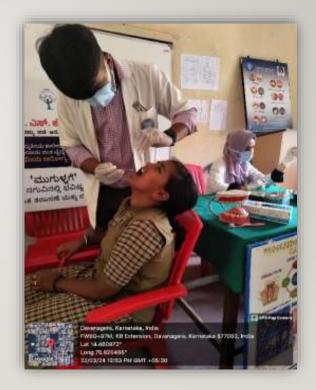

# STATISTICS OF THE PROGRAM

| DATE       | VENUE                                                                | TOTAL NUMBER<br>SCREENED AND<br>EDUCATED |         | TOTAL |
|------------|----------------------------------------------------------------------|------------------------------------------|---------|-------|
|            |                                                                      | MALE                                     | FEMALES |       |
| 21-03-2024 | PHC, BILICHODU                                                       | 06                                       | 10      | 16    |
| 22-03-2024 | D.J.V KAVERAMMA<br>GOVERNMENT HIGHER<br>PRIMARY<br>SCHOOL,DAVANAGERE | 14                                       | 19      | 33    |
| 27-03-2024 | PHC, BILICHODU                                                       | 9                                        | 7       | 16    |
| 28-03-2024 | CHC, MALEBENNUR                                                      | 07                                       | 11      | 18    |
| 3-04-2024  | PHC, BILICHODU                                                       | 08                                       | 06      | 14    |
| 4-04-2024  | CHC, MALEBENNUR                                                      | -11                                      | 14      | 25    |